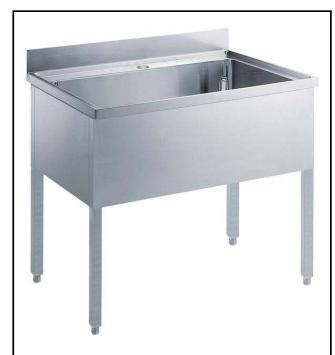

## Standard Preparation 960x500xh350 mm Soaking Sink with 1 Bowl

| ITEM #  |  |  |
|---------|--|--|
| MODEL # |  |  |
| NAME #  |  |  |
|         |  |  |
| SIS #   |  |  |
| AIA #   |  |  |

132814 (VLP1201SPN)

Soaking Sink Unit with 1 bowl (960x510x340mm), 1200mm

# Standard Preparation 960x500xh350 mm Soaking Sink with 1 Bowl