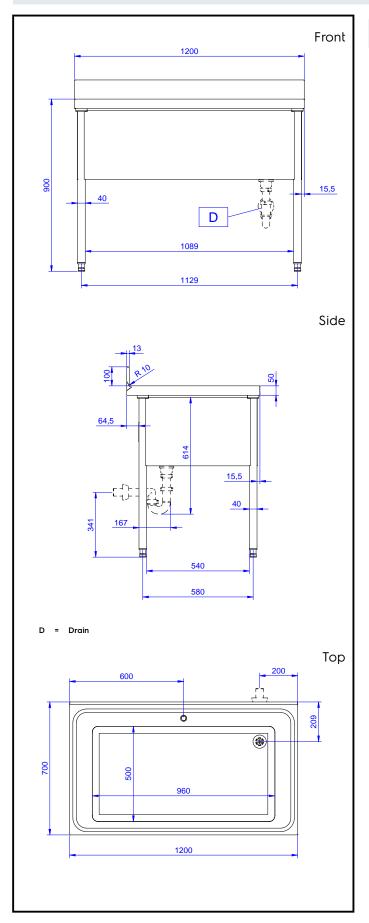

# **Key Information:**

External dimensions, Width:

132814 (VLP1201SPN)1200 mmExternal dimensions, Depth:700 mmExternal dimensions, Height:1000 mmUpstand Dimensions, Depth:13 mmUpstand Dimensions, Radius:R=10

Bowls number

**Bowl dimensions** 960x500xH350

Worktop thickness: 50 mm Net weight: 50 kg